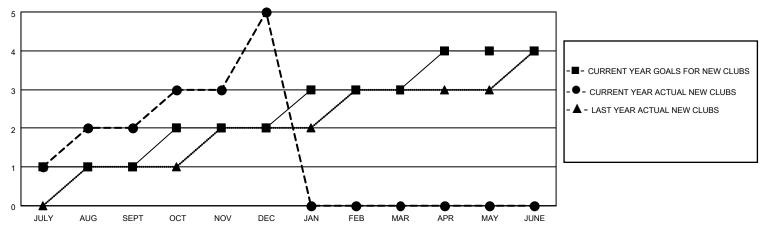

## GOALS AND ACTUAL NEW CLUBS CUMULATIVE

## LOCATION INDIA District 320 C Results as of: 12/31/2020

| Clubs         |               |             |               | Members               |                        |                         |                                                    |  |
|---------------|---------------|-------------|---------------|-----------------------|------------------------|-------------------------|----------------------------------------------------|--|
|               | RESULTS FOR   | R 2020-2021 |               | RESULTS FOR 2020-2021 |                        |                         |                                                    |  |
| QUARTER       | NEW CLUB GOAL | NEW CLUBS   | DROPPED CLUBS | QUARTER MEME          | BER GROWTH NET<br>GOAL | MEMBER GROWTH<br>ACTUAL | DROPPED<br>MEMBERS ACTUAL<br>(including transfers) |  |
| JULY/AUG/SEPT | 1             | 2           | 0             | JULY/AUG/SEPT         | 50                     | 153                     | 49                                                 |  |
| OCT/NOV/DEC   | 1             | 3           | 0             | OCT/NOV/DEC           | 50                     | 216                     | 72                                                 |  |
| JAN/FEB/MAR   | 1             | 0           | 0             | JAN/FEB/MAR           | 50                     | 0                       | 0                                                  |  |
| APR/MAY/JUNE  | 1             | 0           | 0             | APR/MAY/JUNE          | 20                     | 0                       | 0                                                  |  |