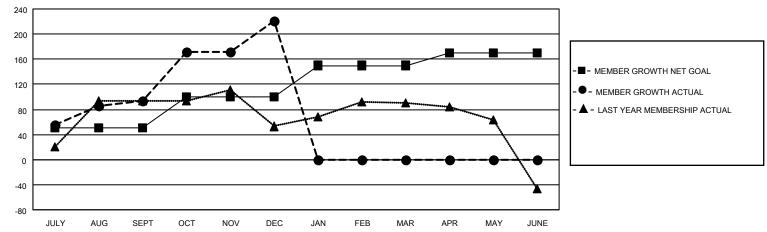

## GOALS AND ACTUAL MEMBERS CUMULATIVE

|                  |     | ·                              |                                  |                |       |
|------------------|-----|--------------------------------|----------------------------------|----------------|-------|
| DROPPED CLUBS: 0 |     | 34 CLUBS OF 60 ADDED 1 OR MORE | GENDER DISTRIBUTION              |                |       |
|                  |     | NEW MEMBERS                    | MALE                             | 1,580 (69.30%) |       |
|                  |     |                                | FEMALE                           | 700 (30.70%)   |       |
| DROPPED MEMBERS  |     |                                |                                  |                |       |
| DECEASED         | 7   | CLICK HERE FOR CUMULATIVE      | TOTAL FAMILY UNIT MEMBERS        |                | 1,392 |
| CLUB CANCELLED   | 0   | MEMBERSHIP DATA                |                                  |                |       |
| OTHER            | 114 |                                | FAMILY MEMBERS PAYING HALF  DUES |                | 758   |
| TOTAL            | 121 |                                | DOLO                             |                |       |

## LOCATION INDIA District 320 C Results as of: 12/31/2020

| Clubs         |               |             |               | Members               |                        |                         |                                                    |  |
|---------------|---------------|-------------|---------------|-----------------------|------------------------|-------------------------|----------------------------------------------------|--|
|               | RESULTS FOR   | R 2020-2021 |               | RESULTS FOR 2020-2021 |                        |                         |                                                    |  |
| QUARTER       | NEW CLUB GOAL | NEW CLUBS   | DROPPED CLUBS | QUARTER MEME          | BER GROWTH NET<br>GOAL | MEMBER GROWTH<br>ACTUAL | DROPPED<br>MEMBERS ACTUAL<br>(including transfers) |  |
| JULY/AUG/SEPT | 1             | 2           | 0             | JULY/AUG/SEPT         | 50                     | 153                     | 49                                                 |  |
| OCT/NOV/DEC   | 1             | 3           | 0             | OCT/NOV/DEC           | 50                     | 216                     | 72                                                 |  |
| JAN/FEB/MAR   | 1             | 0           | 0             | JAN/FEB/MAR           | 50                     | 0                       | 0                                                  |  |
| APR/MAY/JUNE  | 1             | 0           | 0             | APR/MAY/JUNE          | 20                     | 0                       | 0                                                  |  |